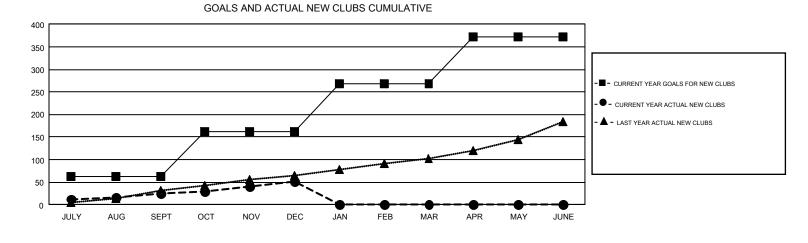

## GAT Constitutional Area 1

REPORT DOES NOT INCLUDE CLUBS IN UNDISTRICTED AREAS.

| Clubs                 |               |           |               | Members               |                           |                         |                                                    |  |
|-----------------------|---------------|-----------|---------------|-----------------------|---------------------------|-------------------------|----------------------------------------------------|--|
| RESULTS FOR 2017-2018 |               |           |               | RESULTS FOR 2017-2018 |                           |                         |                                                    |  |
| QUARTER               | NEW CLUB GOAL | NEW CLUBS | DROPPED CLUBS | QUARTER               | MEMBER GROWTH NET<br>GOAL | MEMBER GROWTH<br>ACTUAL | DROPPED<br>MEMBERS ACTUAL<br>(including transfers) |  |
| JULY/AUG/SEPT         | 62            | 26        | 64            | JULY/AUG/SEPT         | 1,636                     | 7,595                   | 11,416                                             |  |
| OCT/NOV/DEC           | 100           | 26        | 131           | OCT/NOV/DEC           | 2,826                     | 7,614                   | 10,824                                             |  |
| JAN/FEB/MAR           | 107           | 0         | 0             | JAN/FEB/MAR           | 3,730                     | 0                       | 0                                                  |  |
| APR/MAY/JUNE          | 104           | 0         | 0             | APR/MAY/JUNE          | 2,242                     | 0                       | 0                                                  |  |