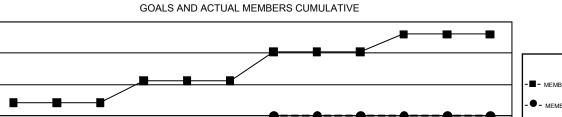

## GAT Constitutional Area 1

REPORT DOES NOT INCLUDE CLUBS IN UNDISTRICTED AREAS.

| Clubs                 |               |           |               | Members               |                           |                         |                                                    |  |
|-----------------------|---------------|-----------|---------------|-----------------------|---------------------------|-------------------------|----------------------------------------------------|--|
| RESULTS FOR 2017-2018 |               |           |               | RESULTS FOR 2017-2018 |                           |                         |                                                    |  |
| QUARTER               | NEW CLUB GOAL | NEW CLUBS | DROPPED CLUBS | QUARTER               | MEMBER GROWTH NET<br>GOAL | MEMBER GROWTH<br>ACTUAL | DROPPED<br>MEMBERS ACTUAL<br>(including transfers) |  |
| JULY/AUG/SEPT         | 62            | 26        | 64            | JULY/AUG/SEPT         | 1,636                     | 7,595                   | 11,416                                             |  |
| OCT/NOV/DEC           | 100           | 26        | 131           | OCT/NOV/DEC           | 2,826                     | 7,614                   | 10,824                                             |  |
| JAN/FEB/MAR           | 107           | 0         | 0             | JAN/FEB/MAR           | 3,730                     | 0                       | 0                                                  |  |
| APR/MAY/JUNE          | 104           | 0         | 0             | APR/MAY/JUNE          | 2,242                     | 0                       | 0                                                  |  |